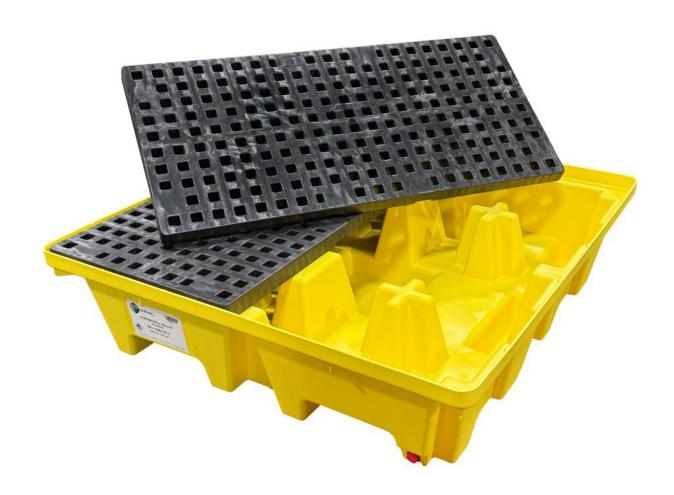

## **ENPAC® GRATES HAVE UNNMATCHED** STRENGTH AND DURABILITY

Disclaimer: The load capacity is based on a Uniformly Distributed Load (UDL).