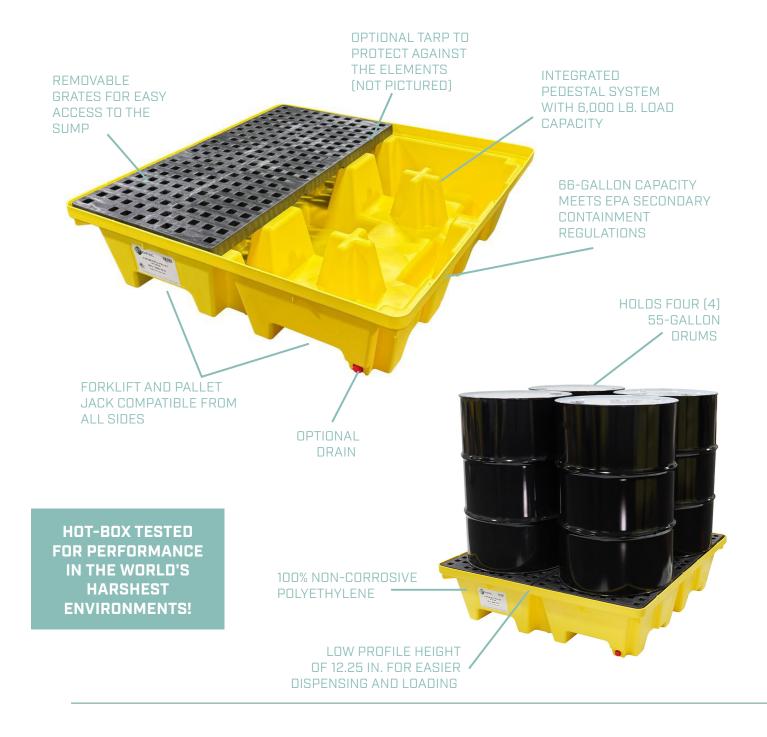

## > 4-WAY 4 DRUM SPILL PALLET

The 4-Way 4 drum spill containment pallet is the most innovative four drum pallet on the market! Engineered to meet and exceed all regulatory requirements, this spill pallet is designed for maximum efficiency and durability.

## **4-WAY 4 DRUM SPILL PALLET**

| 5444-YE        |                                                                  |
|----------------|------------------------------------------------------------------|
| Dimensions     | 49.5 in. x $47.5$ in. x $12.25$ in. (125 cm. x 120 cm. x 31 cm.) |
| Weight         | 78 lbs. [35.3 kg.]                                               |
| Spill Capacity | 66 gal. (249.8 L.)                                               |
| Load Capacity  | 6,000 lbs. (2,721.6 kg.)                                         |
| Optional Drain | 5444-YE-D                                                        |

Regulations: EPA 40 CFR 264.175, SPCC, NPDES