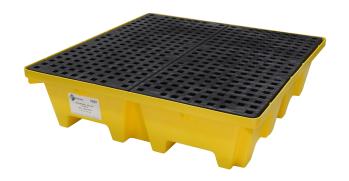

## > 4-WAY 4 DRUM SPILL PALLET

The 4-Way 4 drum spill containment pallet is the most innovative four drum pallet on the market! Engineered to meet and exceed all regulatory requirements, this spill pallet is designed for maximum efficiency and durability.

## **4-WAY 4 DRUM SPILL PALLET**

| 5444-YE        |                                                                  |
|----------------|------------------------------------------------------------------|
| Dimensions     | 49.5 in. x $47.5$ in. x $12.25$ in. (125 cm. x 120 cm. x 31 cm.) |
| Weight         | 78 lbs. [35.3 kg.]                                               |
| Spill Capacity | 66 gal. (249.8 L.)                                               |
| Load Capacity  | 6,000 lbs. (2,721.6 kg.)                                         |
| Optional Drain | 5444-YE-D                                                        |